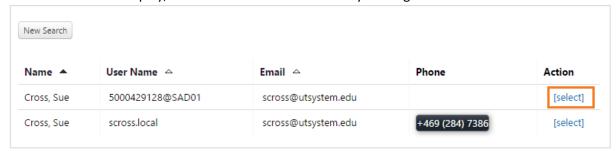

4. A Search pop up will display. Enter the appropriate search criteria to find your Substitute Assignee.

- 5. Click Search.
- 6. Search Results will display, choose the correct substitute by clicking the Select action link.