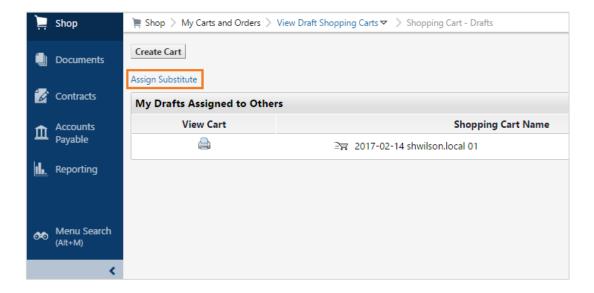

- 1. Login to eSHOP
- 2. Navigate to Draft Shopping Carts
  - a. Side Navigation Shop > My Carts and Orders > View Draft Shopping Carts

3. Click the Assign Substitute – Located between Create Cart button and My Drafts lists.