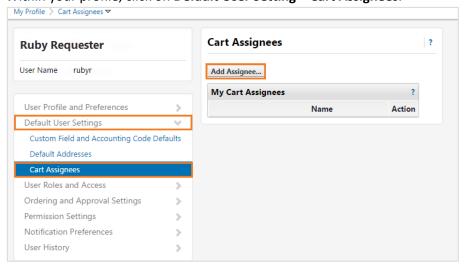

### Add Assignee to Profile

1. From the eSHOP homepage, access your profile by clicking your name and selecting the **View My Profile** link.

2. Within your profile, click on **Default User Setting > Cart Assignees**.

3. Click the Add Assignee button.

4. In the resulting pop-up window, enter the search criteria and press the **Search** button.

5. In the resulting window, click the [select] link next to the desired Requester.