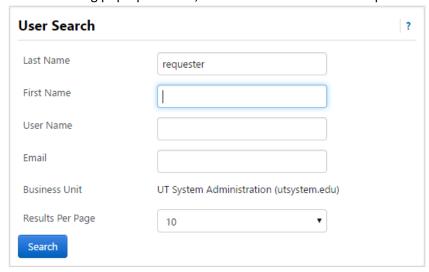

3. Click the Add Assignee button.

4. In the resulting pop-up window, enter the search criteria and press the **Search** button.

5. In the resulting window, click the [select] link next to the desired Requester.