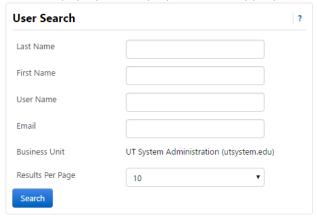

4. A Search pop up will display. Enter the appropriate search criteria to find your Substitute Assignee.

- 5. Click Search.
- 6. Search Results will display, choose the correct substitute by clicking the Select action link.