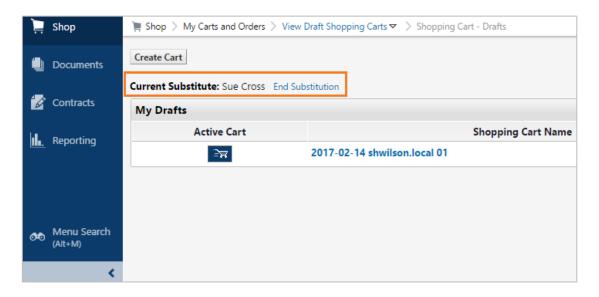

- 1. Login to eSHOP
- 2. Navigate to Draft Shopping Carts
  - a. Side Navigation Shop > My Carts and Orders > View Draft Shopping Carts

3. Click the Assign Substitute – Located between Create Cart button and My Drafts lists.

7. Notice your current substitute will show

8. Click the **End Substitution** Link to cancel the substitution and return yourself as the assignee.