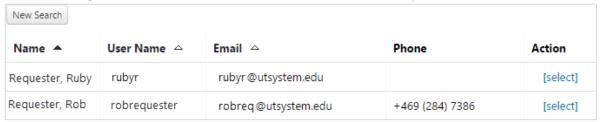

3. Click the Add Assignee button.

4. In the resulting pop-up window, enter the search criteria and press the **Search** button.

5. In the resulting window, click the [select] link next to the desired Requester.