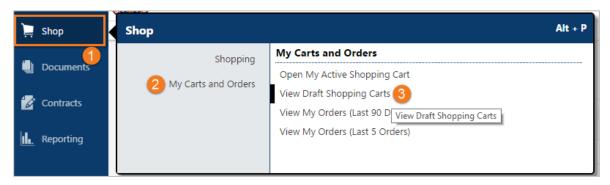

- 1. Login to eSHOP
- 2. Navigate to Draft Shopping Carts
  - a. Side Navigation Shop > My Carts and Orders > View Draft Shopping Carts

3. Click the Assign Substitute – Located between Create Cart button and My Drafts lists.