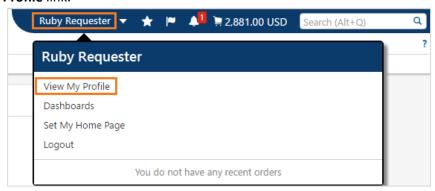

### Add Assignee to Profile

1. From the eSHOP homepage, access your profile by clicking your name and selecting the **View My Profile** link.

2. Within your profile, click on **Default User Setting > Cart Assignees**.