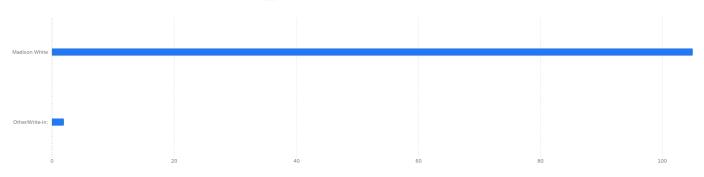

| Q47 - Office of the Secretary Below are the Candidates for Secretary. Please vote for one (1) candidate. Feel free to use the<br>"Other/Write-in" answer choice to write in a student who you feel would represent the Officer Position well. If possible, please also<br>type in a contact number for the student Selected Choice | Percentage | Count |
|------------------------------------------------------------------------------------------------------------------------------------------------------------------------------------------------------------------------------------------------------------------------------------------------------------------------------------|------------|-------|
| Madison White                                                                                                                                                                                                                                                                                                                      | 98%        | 105   |
| Other/Write-in:                                                                                                                                                                                                                                                                                                                    | 2%         | 2     |