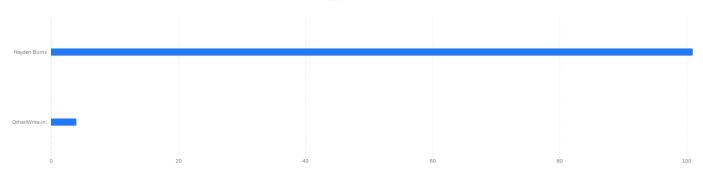

| Q46 - Office of the Chief of Staff (Parliamentarian) Below are the Candidates for Chief of Staff. Please vote for one (1) candidate.<br>Feel free to use the "OtherWite-in" answer choice to write in a student who you feel would represent the Officer Position well. If<br>possible, please also type in a contact number for the student Selected Choice | Percentage | Count |
|--------------------------------------------------------------------------------------------------------------------------------------------------------------------------------------------------------------------------------------------------------------------------------------------------------------------------------------------------------------|------------|-------|
| Hayden Burns                                                                                                                                                                                                                                                                                                                                                 | 96%        | 101   |
| Other/Write-in:                                                                                                                                                                                                                                                                                                                                              | 4%         | 4     |