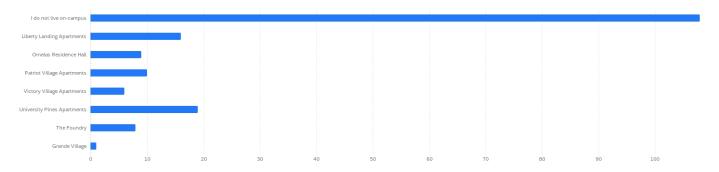

#### Do you live on campus? If so, which building? $\ensuremath{^{177}}$ (

| Q26 - Do you live on campus? If so, which building? | Percentage | Count |
|-----------------------------------------------------|------------|-------|
| I do not live on-campus                             | 61%        | 108   |
| Liberty Landing Apartments                          | 9%         | 16    |
| Ornelas Residence Hall                              | 5%         | 9     |
| Patriot Village Apartments                          | 6%         | 10    |
| Victory Village Apartments                          | 3%         | 6     |
| University Pines Apartments                         | 11%        | 19    |
| The Foundry                                         | 5%         | 8     |