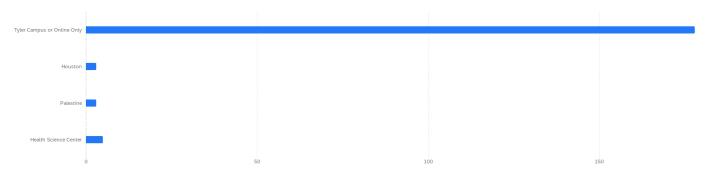

#### Which UT Tyler campus are you part of as of Fall 2024? 189 🛈

#### Which UT Tyler campus are you part of as of Fall 2024? 189 🛈

| Q9 - Which UT Tyler campus are you part of as of Fall 2024? | Percentage | Count |
|-------------------------------------------------------------|------------|-------|
| Tyler Campus or Online Only                                 | 94%        | 178   |
| Houston                                                     | 2%         | 3     |
| Palestine                                                   | 2%         | 3     |
| Health Science Center                                       | 3%         | 5     |