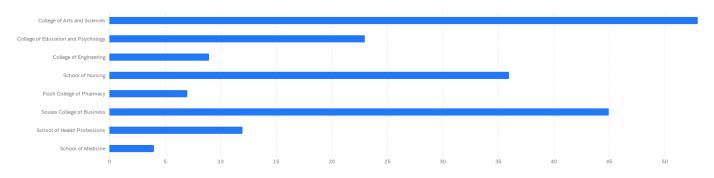

#### Which College are you a member of currently? 189 $\bigcirc$

#### Which College are you a member of currently? 189 (

| Q49 - Which College are you a member of currently? | Percentage | Count |
|----------------------------------------------------|------------|-------|
| College of Arts and Sciences                       | 28%        | 53    |
| College of Education and Psychology                | 12%        | 23    |
| College of Engineering                             | 5%         | 9     |
| School of Nursing                                  | 19%        | 36    |
| Fisch College of Pharmacy                          | 4%         | 7     |
| Soules College of Business                         | 24%        | 45    |
| School of Health Professions                       | 6%         | 12    |