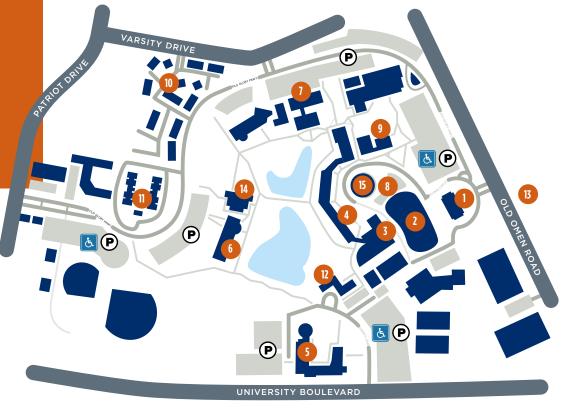

# **SCHEDULE OF EVENTS**

9:30 AM

Check-in at Alumni House

**10 AM** 

2 Welcome — Patriot Plaza

### 11 AM-Noon Academic Sessions

- 3 UC Ballroom College of Arts and Sciences
- 5 COB 111 School of Health Professions
- 5 COB 103 College of Education and Psychology
- 5 COB 180 Soules College of Business
- 7 RBN 3035 College of Engineering
- 3 UC Mabry Theater School of Nursing
- 5 COB 112 CAP Session

#### Noon-2 PM

- 8 Showcase Parking Lot 4
- 2 Lunch Plaza with Jazz Band
- 5 Application Station COB Computer Lab 252
- 9 Nursing Tours Interactive activities
- 14 Starbucks Robert R. Muntz Library
- 3 UT Tyler Campus Store University Center
- 2 Tours Leaving every 15 minutes from Patriot Plaza;

# **Housing Tours** — Available at:

- 12 Ornelas Hall
- 10 University Pines
- Patriot Village
- 13 Liberty Landing

- Alumni House (Check-in)
- Patriot Plaza
- University Center (UC)
- 4 Stewart Hall (One-Stop)
- 5 Soules College of Business (COB)
- W.T. Brookshire Hall (WTB)
- Ratliff Building North (RBN)

- University Showcase
- Braithwaite Building (BRB)
- **10** University Pines
- Patriot Village
- **1** Ornelas Hall
- Liberty Landing
- Robert R. Muntz Library
- 15 Riter Tower

## **Stay Connected**

Tag us on social media to stay connected with other future Patriots and to be featured on the big screen today!

@UTTyler | @UTTylerAdmissions #discoveruttyler | #myUTTyler

See map on reverse side for University Showcase details.